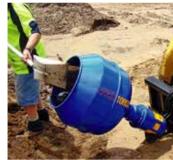

demo



#### www.augertorque.com

CALL 01451 861652 EMAIL sales@augertorque.com

**OR CONTACT YOUR NEAREST DEALER** 

#### Ideal for fencing contractors

With the aid of the Mixer Cradle Hitch the Auger can be quickly removed and the Mixer Bowl attached and locked in place with the standard Auger Pin. After the concrete has been laid the Auger can be replaced for the next post.





Drill Mix Fill with Excavator

#### **Specifications**

Machine Compatability:

Excavators 1-7 T Mini Loaders Skidsteer Loaders Earth Drill Compatability: X1500 - 7000MAX

Bowl Capacity: Unit Depth: Unit Diameter: Unit Weight:

180 Litres (48 Gallons) 690 mm (27") 724 mm (28.5") 33 kg (73 lb)

Mounting Frame Options:



Double Pin Cradle Hitch



Mini Loader 2-Way Swing Frame



Skid Steer Cradle Frame









Part of the Auger Torque Accessories range PALLET FORKS L **MIXER BOWLS** Т

ALIGNMENT MONITORS

**TORQUE MONITORS** 



## www.augertorque.com

CALL 01451 861652 EMAIL sales@augertorque.com **OR CONTACT YOUR NEAREST DEALER** 4 REV 1-1

L