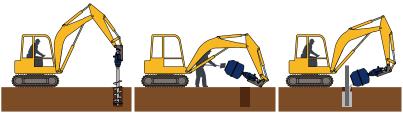

ges all of this.

Available with a 180 litre capacity, the Auger Torque Mixer Bowl attaches quickly and easily to our Earth Drills. Skidsteer and Excavator mounting brackets are available.

The Auger Torque Mixer Bowl is a great match with our Mini Loader Earth Drill range.

Mixing in inaccessible areas where stand alone machines are not practical has never been easier!

Visit the Auger Torque website to watch a demo



#### www.augertorque.com

CALL 01451 861652 EMAIL sales@augertorque.com

**OR CONTACT YOUR NEAREST DEALER** 

#### Ideal for fencing contractors

With the aid of the Mixer Cradle Hitch the Auger can be quickly removed and the Mixer Bowl attached and locked in place with the standard Auger Pin. After the concrete has been laid the Auger can be replaced for the next post.





Drill Mix Fill with Excavator

#### **Specifications**

Machine Compatability:

Excavators 1-7 T Mini Loaders Skidsteer Loaders Earth Drill Compatability: X1500 - 7000MAX

Bowl Capacity: Unit Depth: Unit Diameter: Unit Weight:

180 Litres (48 Gallons) 690 mm (27") 724 mm (28.5") 33 kg (73 lb)

Mounting Frame Options:



Double Pin Cradle Hitch



Mini Loader 2-Way Swing Frame



Skid Steer Cradle Frame









Part of the Auger Torque Accessories range PALLET FORKS L **MIXER BOWLS** Т

ALIGNMENT MONITORS

**TORQUE MONITORS** 



## www.augertorque.com

CALL 01451 861652 EMAIL sales@augertorque.com **OR CONTACT YOUR NEAREST DEALER** 4 REV 1-1

L