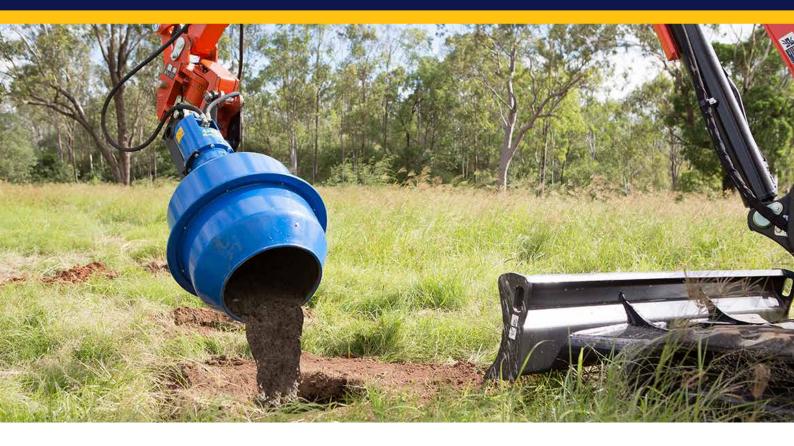

# Accessing a traditional cement mixer when working over rough terrain can prove difficult. Auger Torque's Drill/Mix solution changes all of this.

Available with a 180 litre capacity, the Auger Torque Mixer Bowl attaches quickly and easily to our Earth Drills. Skidsteer and Excavator mounting brackets are available.

The Auger Torque Mixer Bowl is a great match with our Mini Loader Earth Drill range.

Mixing in inaccessible areas where stand alone machines are not practical has never been easier!

Visit the Auger Torque website to watch a demo