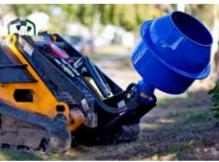

# Accessing a traditional cement mixer when working over rough terrain can prove difficult. Auger Torque's Drill/Mix solution changes all of this.

Available with a 180 litre capacity, the Auger Torque Mixer Bowl attaches quickly and easily to our Earth Drills. Skidsteer and Excavator mounting brackets are available.

The Auger Torque Mixer Bowl is a great match with our Mini Loader Earth Drill range.

Mixing in inaccessible areas where stand alone machines are not practical has never been easier!

Visit the Auger Torque website to watch a demo