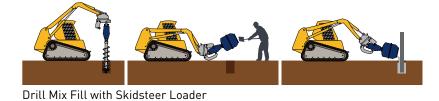

The Auger Torque Mixer Bowl is a great match with our Mini Loader Earth Drill range.

Mixing in inaccessible areas where stand alone machines are not practical has never been easier!

Visit the Auger Torque website to watch a demo