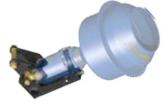

# Accessing a traditional cement mixer when working over rough terrain can prove difficult. Auger Torque's Drill/Mix solution changes all of this.

Available with a 180 litre capacity, the Auger Torque Mixer Bowl attaches quickly and easily to our Earth Drills. Skidsteer and Excavator mounting brackets are available.

The Auger Torque Mixer Bowl is a great match with our Mini Loader Earth Drill range.

Mixing in inaccessible areas where stand alone machines are not practical has never been easier!

Visit the Auger Torque website to watch a demo