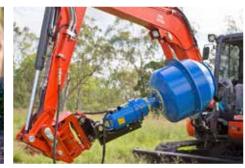

#### Ideal for fencing contractors

With the aid of the Mixer Cradle Hitch the Auger can be quickly removed and the Mixer Bowl attached and locked in place with the standard Auger Pin. After the concrete has been laid the Auger can be replaced for the next post.