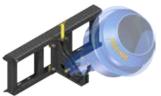

#### **Specifications**

Machine Compatability:

Excavators 1-7 T Mini Loaders Skidsteer Loaders Earth Drill Compatability: X1500 - 7000MAX

Bowl Capacity: Unit Depth: Unit Diameter: Unit Weight:

180 Litres (48 Gallons) 690 mm (27") 724 mm (28.5") 33 kg (73 lb)

Mounting Frame Options:

Double Pin Cradle Hitch

Mini Loader 2-Way Swing Frame

Skid Steer Cradle Frame

Part of the Auger Torque Accessories range PALLET FORKS L **MIXER BOWLS** Т

ALIGNMENT MONITORS

**TORQUE MONITORS** 