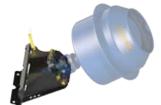

#### Ideal for fencing contractors

With the aid of the Mixer Cradle Hitch the Auger can be quickly removed and the Mixer Bowl attached and locked in place with the standard Auger Pin. After the concrete has been laid the Auger can be replaced for the next post.

Mounting Frame Options:

Double Pin Cradle Hitch

Mini Loader 2-Way Swing Frame

Skid Steer Cradle Frame

Part of the Auger Torque Accessories range PALLET FORKS L **MIXER BOWLS** Т

ALIGNMENT MONITORS

**TORQUE MONITORS** 