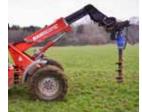

# EARTH DRILL SERIES 3.5

**SUITABLE FOR 4.5 - 8 TONNE EXCAVATORS, SKIDSTEERS, BACKHOES,** 

**TELEHANDLERS & TRUCK CRANES** 

The Series 3.5 Earth Drill range is the perfect choice for 4.5-8T excavators, high flow skidsteers, backhoes, telehandlers and truck cranes. And, just like all planetary drives in our line up they are highly engineered and built to last.