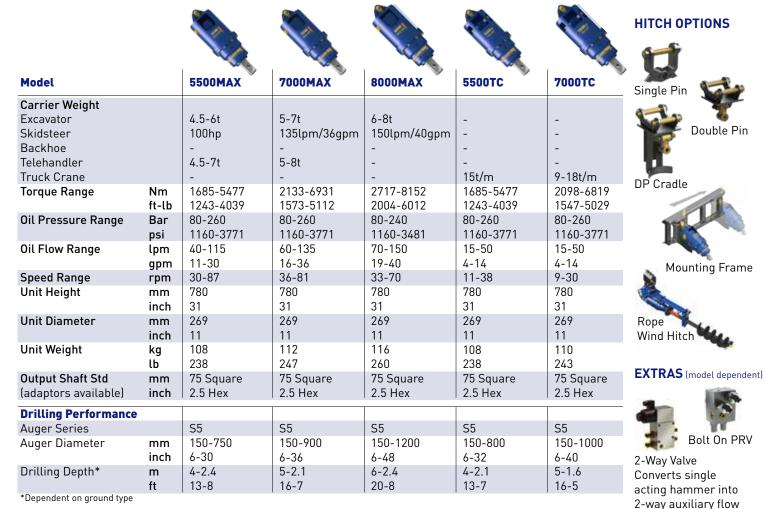

#### **Specifications**

Double Pin

Mounting Frame

Bolt On PRV

Part of the Auger Torque Earthmoving range

EARTH DRILLS | AUGERS & WEAR PARTS | MAST-BASED DRILLING RIG | TRENCHERS | HAMMERS