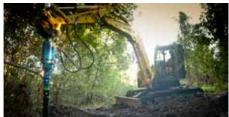

# EARTH DRILL SERIES 3.5

**SUITABLE FOR 4.5 - 8 TONNE EXCAVATORS, SKIDSTEERS, BACKHOES,** 

**TELEHANDLERS & TRUCK CRANES** 

The Series 3.5 Earth Drill range is the perfect choice for 4.5-8T excavators, high flow skidsteers, backhoes, telehandlers and truck cranes. And, just like all planetary drives in our line up they are highly engineered and built to last.

### **Applications**

- Pre-augering
- Pole and mast installations
- Rail applications
- Deep hole applications
- Well boring