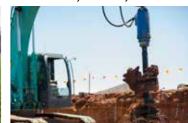

#### **NON-DISLODGEMENT SHAFT**

Unique to Auger Torque, the
Non-Dislodgement Shaft is a single
piece drive shaft assembled top down
and locked into the Earth Drill housing.
This design guarantees that the shaft
will never fall out, making for a safer
work environment, not only for the
operator but also any surrounding
workers, a MUST-HAVE FEATURE for
any safety conscious company.