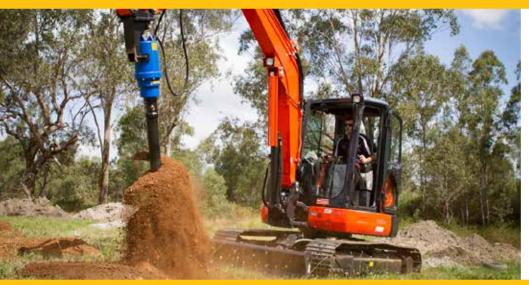

# EARTH DRILL SERIES 3.5

**SUITABLE FOR 4.5 - 8 TONNE EXCAVATORS, SKIDSTEERS, BACKHOES,** 

**TELEHANDLERS & TRUCK CRANES** 

The Series 3.5 Earth Drill range is the perfect choice for 4.5-8T excavators, high flow skidsteers, backhoes, telehandlers and truck cranes. And, just like all planetary drives in our line up they are highly engineered and built to last.

### **Applications**

- Pre-augering
- Pole and mast installations
- Rail applications
- Deep hole applications
- Well boring