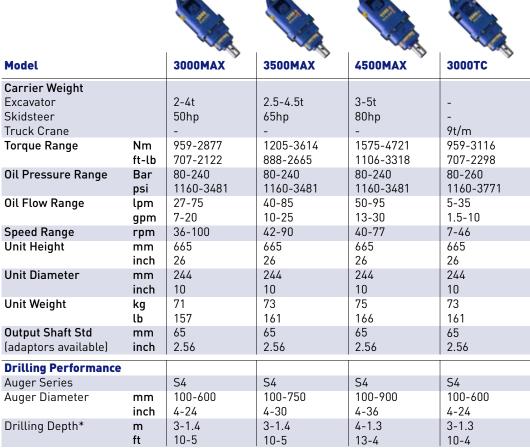

ousing. This design guarantees that the shaft will never fall out, making for a safer work environment, not only for the operator but also any surrounding workers, a MUST-HAVE FEATURE for any safety conscious company.

Visit the Auger Torque website to watch a demo

#### **Features**

- Unique Auger Torque planetary gearbox offering high efficiency and extreme durability
- Single piece drive shaft
- Bearings fitted 50% larger than competitors
- Heavy duty steel construction
- Auger Torque's industry leading warranty
- Compatible with Auger Torques range of Alignment and Torque Monitoring products for accurate earth drilling applications.

#### **Applications**

- Pre-augering
- Pole and mast installations
- Rail applications
- Deep hole applications
- Well boring

#### **Specifications**



<sup>\*</sup>Dependent on ground type

#### **HITCH OPTIONS**



**EXTRAS** (model dependent)















Part of the Auger Torque Earthmoving range

EARTH DRILLS | AUGERS & WEAR PARTS | MAST-BASED DRILLING RIG | TRENCHERS | HAMMERS