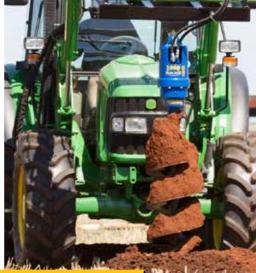

# EARTH DRILL SERIES 3

SUITABLE FOR 1 - 5 TONNE MINI EXCAVATORS, SKIDSTEERS & TRUCK CRANES

The Series 3 Earth Drill range is the perfect choice for 1-5T mini excavators, mini loaders, skidsteers, backhoes and truck cranes. And, just like all planetary drives in our line up they are highly engineered and built to last.

#### **Applications**

- Pre-augering
- Pole and mast installations
- Rail applications
- Deep hole applications
- Well boring