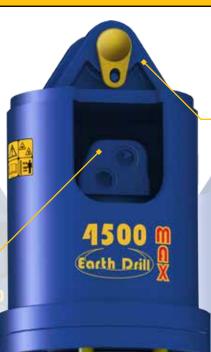

#### **FORGED HOOD EARS**

Standard with all Earth Drills in areas that we know will take a lot of strain. All hood pins are locked for extra safety making it impossible for the hood to detach from your hitch.

#### **NON-DISLODGEMENT SHAFT**

Unique to Auger Torque, the Non-Dislodgement Shaft is a single piece drive shaft assembled top down and locked into the Earth Drill housing. This design guarantees that the shaft will never fall out, making for a safer work environment, not only for the operator but also any surrounding workers, a MUST-HAVE FEATURE for any safety conscious company.