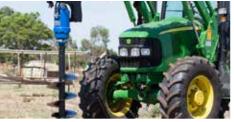

# EARTH DRILL SERIES 3

SUITABLE FOR 1 - 5 TONNE MINI EXCAVATORS, SKIDSTEERS & TRUCK CRANES

The Series 3 Earth Drill range is the perfect choice for 1-5T mini excavators, mini loaders, skidsteers, backhoes and truck cranes. And, just like all planetary drives in our line up they are highly engineered and built to last.