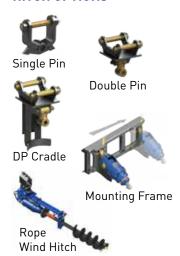

#### **HITCH OPTIONS**

**EXTRAS** (model dependent)

Part of the Auger Torque Earthmoving range

EARTH DRILLS | AUGERS & WEAR PARTS | MAST-BASED DRILLING RIG | TRENCHERS | HAMMERS