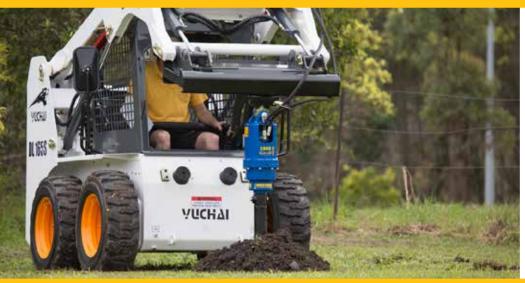

# EARTH DRILL SERIES 3

SUITABLE FOR 1 - 5 TONNE MINI EXCAVATORS, SKIDSTEERS & TRUCK CRANES

The Series 3 Earth Drill range is the perfect choice for 1-5T mini excavators, mini loaders, skidsteers, backhoes and truck cranes. And, just like all planetary drives in our line up they are highly engineered and built to last.

#### **Applications**

- Pre-augering
- Pole and mast installations
- Rail applications
- Deep hole applications
- Well boring