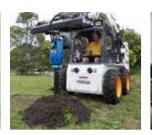

# EARTH DRILL SERIES 3

SUITABLE FOR 1 - 5 TONNE MINI EXCAVATORS, SKIDSTEERS & TRUCK CRANES

The Series 3 Earth Drill range is the perfect choice for 1-5T mini excavators, mini loaders, skidsteers, backhoes and truck cranes. And, just like all planetary drives in our line up they are highly engineered and built to last.