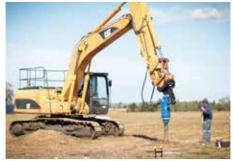

### **SUITABLE FOR 8 - 22 TONNE EXCAVATORS**

The Series 4 & 4.5 Earth Drill range is the perfect choice for 8-22T excavators, and just like all our planetary drives in our line up they are highly engineered and built to last.

Visit the Auger Torque website to watch a demo