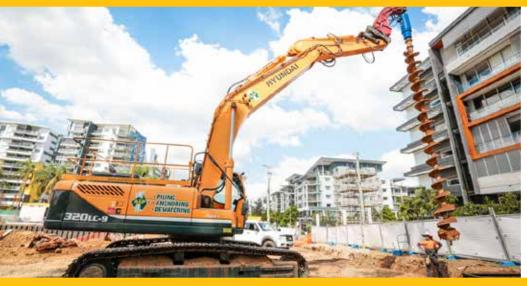

### **SUITABLE FOR 8 - 22 TONNE EXCAVATORS**

The Series 4 & 4.5 Earth Drill range is the perfect choice for 8-22T excavators, and just like all our planetary drives in our line up they are highly engineered and built to last.