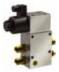

#### **EXTRAS**

2-Way Valve Converts single acting hammer into 2-way auxiliary flow

Part of the Auger Torque Earthmoving range

EARTH DRILLS | AUGERS & WEAR PARTS | MAST-BASED DRILLING RIG | TRENCHERS | HAMMERS