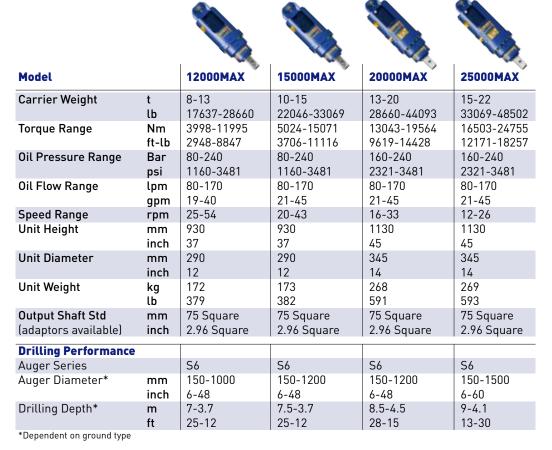

ousing.
This design guarantees that the shaft
will never fall out, making for a safer
work environment, not only for the
operator but also any surrounding
workers, a MUST-HAVE FEATURE for
any safety conscious company.

Visit the Auger Torque website to watch a demo

#### **Features**

- Unique Auger Torque planetary gearbox offering high efficiency and extreme durability
- Single piece drive shaft
- Bearings fitted 50% larger than competitors
- Heavy duty steel construction
- Auger Torque's industry leading warranty
- Compatible with Auger Torques range of Alignment and Torque Monitoring products for accurate earth drilling applications.

#### **Applications**

- Pre-augering
- Pole and mast installations
- Rail applications
- Deep hole applications
- Well boring

#### **Specifications**



**HITCH OPTIONS** 







Double Pin Cradle

#### **EXTRAS**





2-Way Valve Converts single acting hammer into 2-way auxiliary flow









Part of the Auger Torque Earthmoving range

EARTH DRILLS | AUGERS & WEAR PARTS | MAST-BASED DRILLING RIG | TRENCHERS | HAMMERS