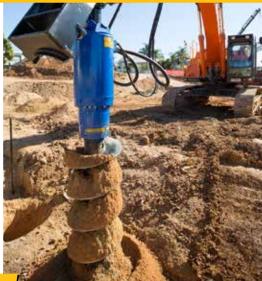

#### **NON-DISLODGEMENT SHAFT**

Unique to Auger Torque, the
Non-Dislodgement Shaft is a single
piece drive shaft assembled top down
and locked into the Earth Drill housing.
This design guarantees that the shaft
will never fall out, making for a safer
work environment, not only for the
operator but also any surrounding
workers, a MUST-HAVE FEATURE for
any safety conscious company.