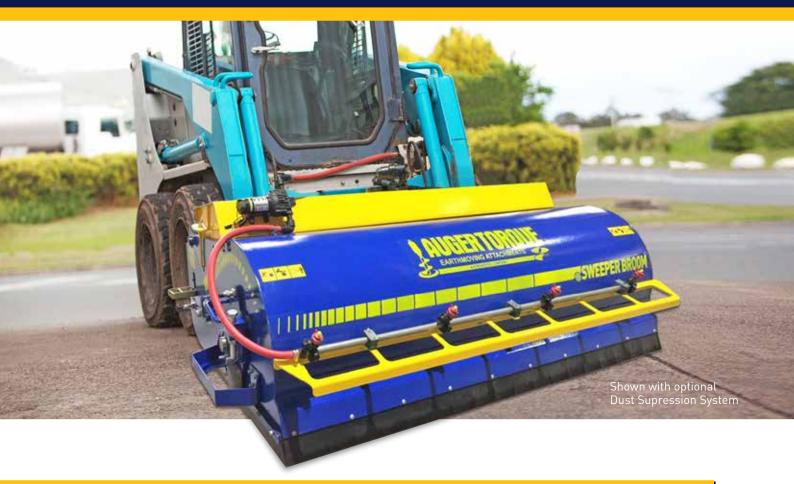

## **SWEEPER BROOM**

## Making on-site clean up more efficient than ever

Auger Torque brooms are precision engineered from high grade steel. Easy adjustment, simple brush replacement, high quality hydraulic motors and low maintenance design are just a few of the features. With the optional high capacity, low profile water spray system for keeping airborn dust to a minimum, our brooms really do stand out from the rest.

Availability for Skid Steer Loaders, Front End Loaders and Telehandlers means we will be able to help you out with the right broom for your application.

## **Features**

- 1800mm sweep width
- Brush depth adjustment
- Replace individual brush elements
- Rear guide wheels
- Low profile design for enhanced operator visibility
- Low maintenance

Visit our website for further information