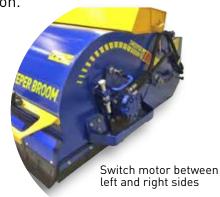

## **Features**

- 1800mm sweep width
- Brush depth adjustment
- Replace individual brush elements
- Rear guide wheels
- Low profile design for enhanced operator visibility
- Low maintenance

Visit our website for further information