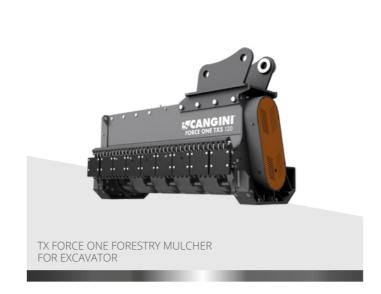

### LAND CLEARING

DOWNTIMES ARE NOT AN OPTION.
CERTAINLY NOT FOR THE MACHINES
WORKING IN A WOOD OR A FOREST.
THIS IS WHY WE HAVE DEVELOPED
THE RELENTLESS FORCEONE SERIES,
THAT FEATURES HIGH POWER
AND RESISTANCE AND REPRESENTS
THE WINNING CHOICE FOR YOUR
MOST DEMANDING CHALLENGES.