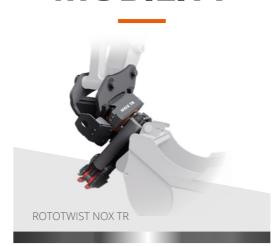

## TWIST AND ROTOTWIST

THE MOST COMPLICATED IS THE WORK
THE HIGHEST IS THE ADVANTAGE.
TWIST AND ROTOTWIST
HYDRAULIC ACTUATORS ARE
YOUR BEST ALLIES IN NARROW SPACES:
THEY PROVIDE YOU AND YOUR
MACHINE THE EASIEST MOVEMENTS
DUE TO THE TILTING
OR ROTATION MOVEMENT OR BOTH.

## THE MOST VERSATILE **MOBILITY**