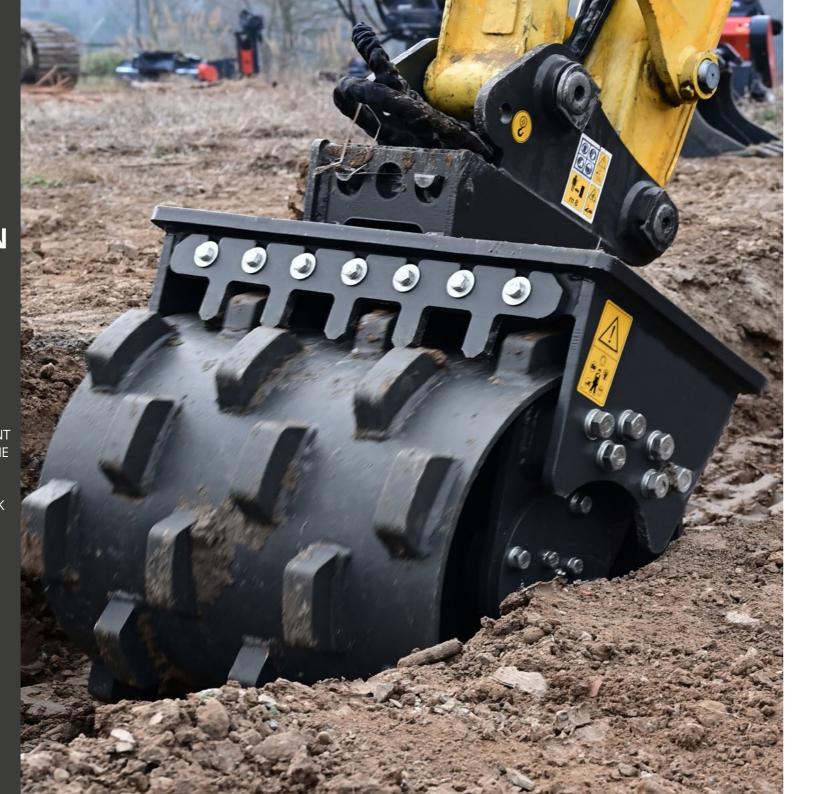

## ROADS, SOIL COMPACTION AND CONTAINMENT

THE NEW SERIES OF PRODUCTS FOR THE GROUND COMPACTION AND CONTAINMENT HAS BEEN PRODUCED ON THE BASIS OF THE REQUESTS OF A DEMANDING MARKET. WE HAVE ANSWERED WITH SPECIALIZED PRODUCTS THAT ENSURE A PRECISE WORK IN FULL COMPLIANCE WITH THE WORKING SITES' DEADLINES.

## GREAT **STRENGTH** FOR TOP **RESULTS**

PB-B PILE DRIVER WITH CLAMPS

RC VIBTATING ROLLER COMPACTOR