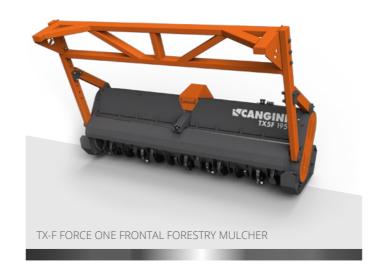

### LAND CLEARING

DOWNTIMES ARE NOT AN OPTION.
CERTAINLY NOT FOR THE MACHINES
WORKING IN A WOOD OR A FOREST.
THIS IS WHY WE HAVE DEVELOPED
THE RELENTLESS FORCEONE SERIES,
THAT FEATURES HIGH POWER
AND RESISTANCE AND REPRESENTS
THE WINNING CHOICE FOR YOUR
MOST DEMANDING CHALLENGES.