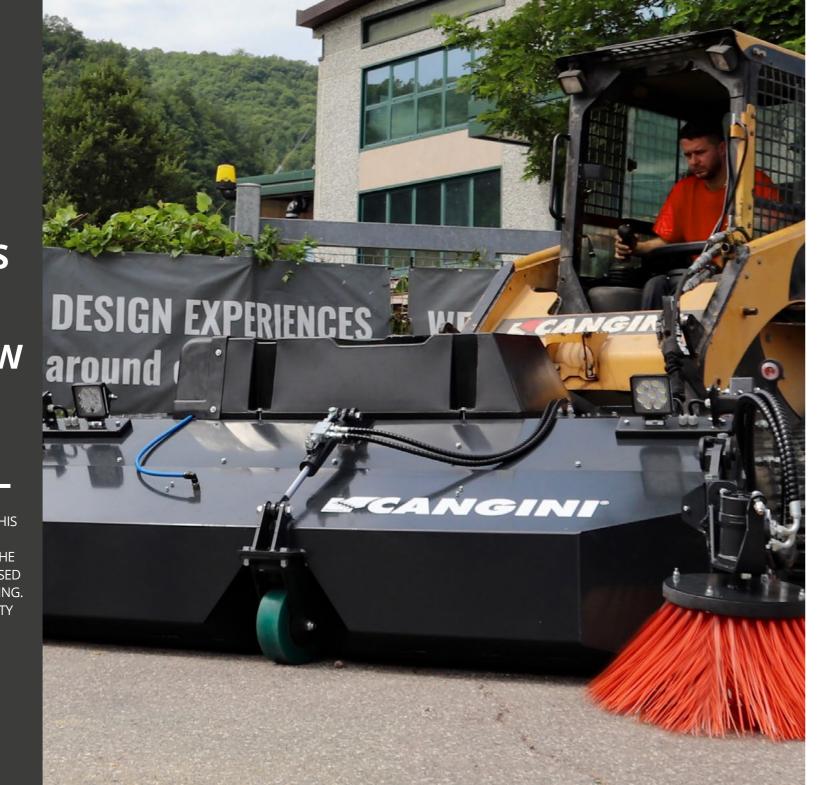

# CLEANING OF ROADS, COURTYARDS AND INDUSTRIAL PAVING, SNOW REMOVAL

HARD CLEANING JOBS IN HARSH
CONDITIONS ARE NOT A PROBLEM. THIS
RANGE OF CANGINI PRODUCTS
IS THOUGHT FOR ANY NEED, FROM THE
CLEANING OF COURTYARDS AND CLOSED
ENVIRONMENTS TO THE SNOW CLEARING.
EASY MOVEMENTS AND GREAT AGILITY
FOSTER HIGH PERFORMANCES
AND SAFETY EVEN IN THE
MOST COMPLEX CONDITIONS.